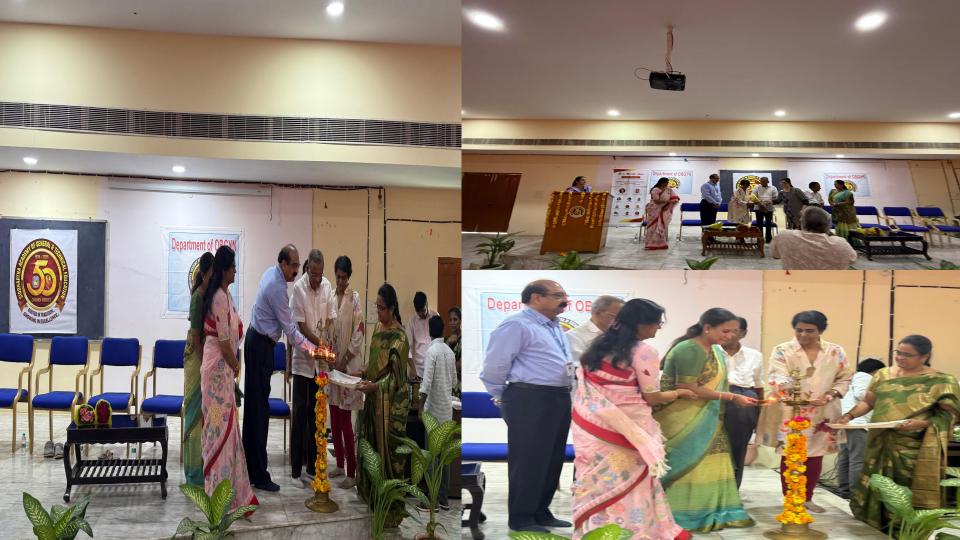

Inauguration of renovated labour room and operation theatre complex.

# April 18 2025

The newly renovated labor room exudes a sense of calm and professionalism, designed to provide comfort and support to both expecting mothers and medical staff, aimed at making childbirth a more positive and reassuring experience.