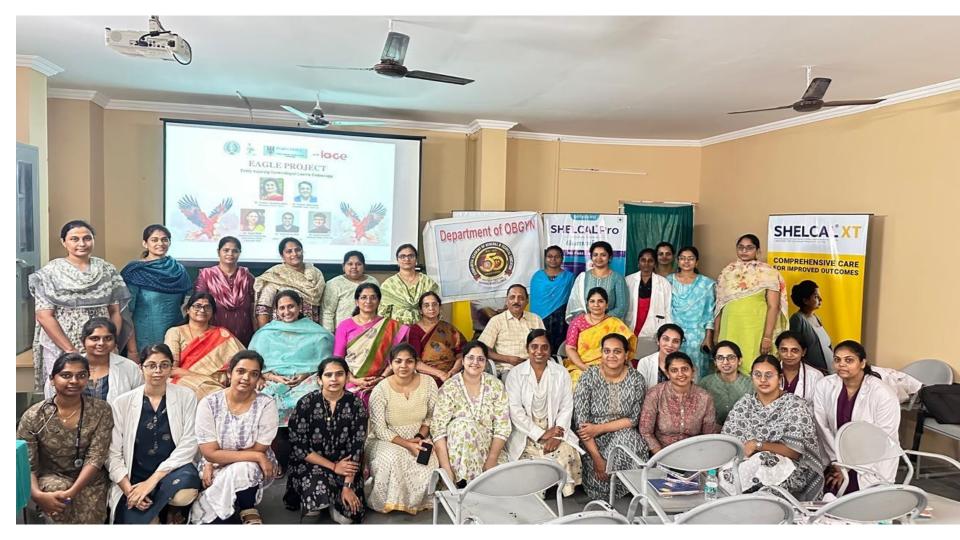

# **EAGLE PROJECT** - Every Aspiring Gynaecologist learns Endoscopy

## April 25 2025

This workshop has given hands on training and allowing our residents to develop their skills in minimally invasive procedures, which are essential in nowadays gynaecological practice

We had esteemed faculty 1) Dr Manjula anagani

- 2) Dr Ramakrishna Hanuman.
- 3) Dr Kavitha Chalasani

#### CME PROGRAMME IN OBSTETRICS AND GYNAECOLOGY

(Under the Auspices of Dr.NTR University of Health Sciences, Vij.,)

On Saturday, 26th April, 2025

Dr. Pinnamaneni Siddhartha Institute of Medical Sciences & Research Foundation, Chinnoutpalli, Gannavaram.