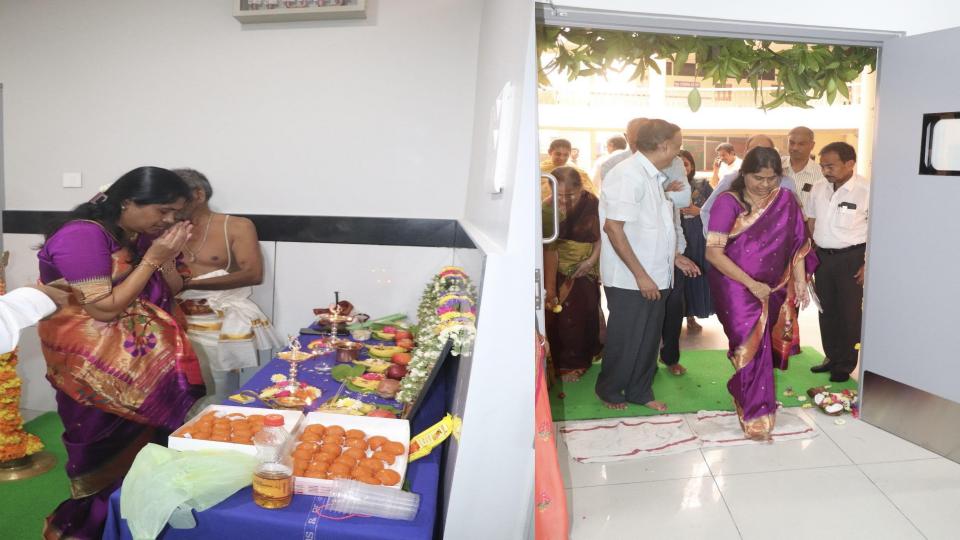

Inauguration of renovated labour room and operation theatre complex.

# April 18 2025

The newly renovated labor room exudes a sense of calm and professionalism, designed to provide comfort and support to both expecting mothers and medical staff, aimed at making childbirth a more positive and reassuring experience.