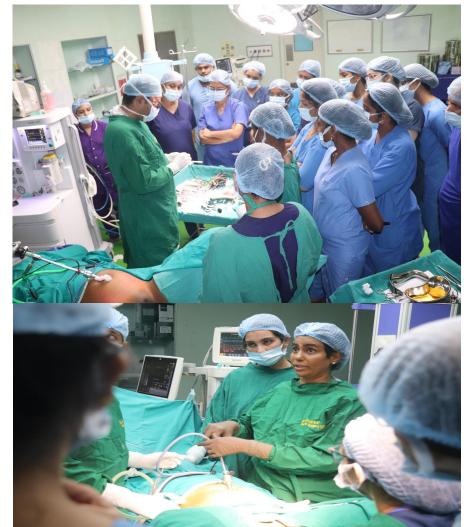

# **EAGLE PROJECT** - Every Aspiring Gynaecologist learns Endoscopy

## April 25 2025

This workshop has given hands on training and allowing our residents to develop their skills in minimally invasive procedures, which are essential in nowadays gynaecological practice

We had esteemed faculty 1) Dr Manjula anagani

- 2) Dr Ramakrishna Hanuman.
- 3) Dr Kavitha Chalasani