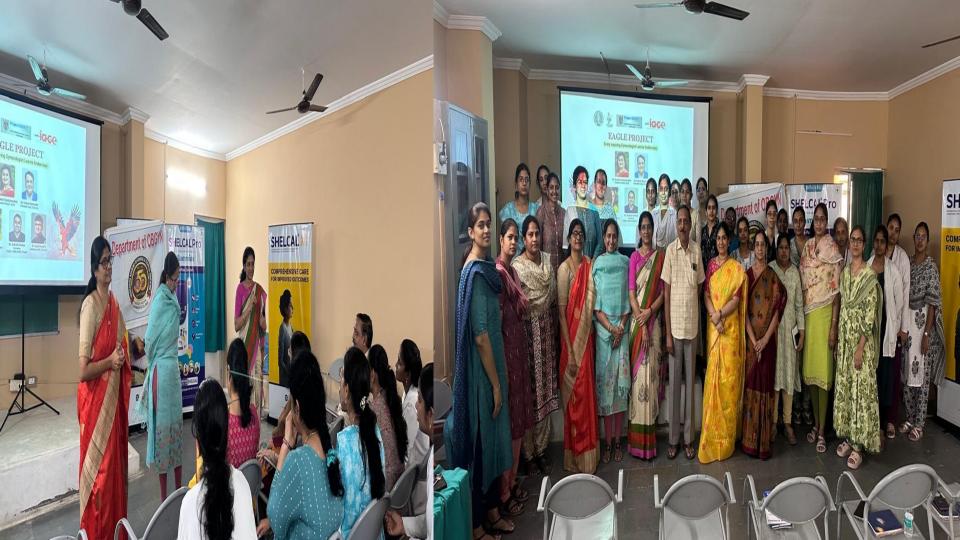

# **EAGLE PROJECT** - Every Aspiring Gynaecologist learns Endoscopy

## April 25 2025

This workshop has given hands on training and allowing our residents to develop their skills in minimally invasive procedures, which are essential in nowadays gynaecological practice

We had esteemed faculty 1) Dr Manjula anagani

CME on instruments in laproscopy and endoscogy

Fluid management

Techniques

Ergonomics

In this session the speakers shared their experiences and knowledge to the residents and the sessions were very much engaging