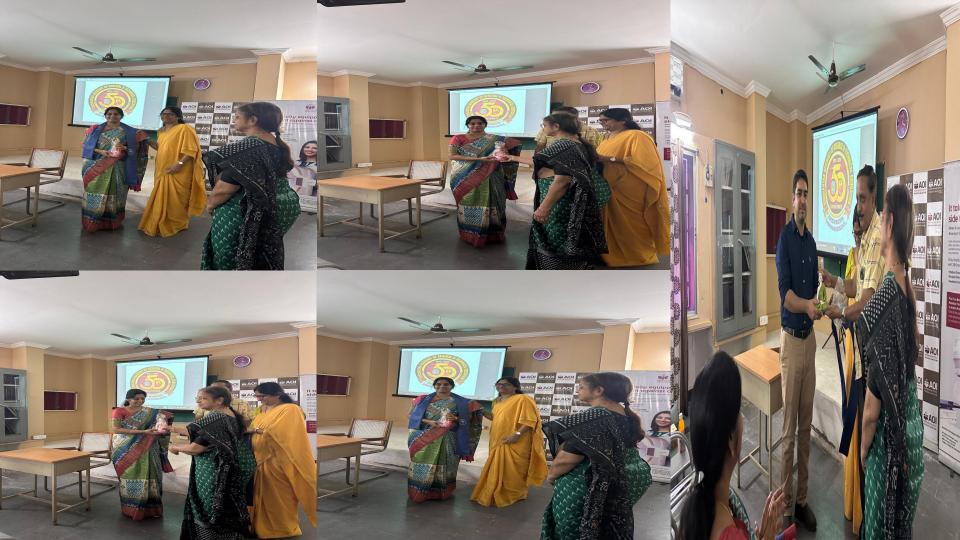

## April 25 2025

This workshop has given hands on training and allowing our residents to develop their skills in minimally invasive procedures, which are essential in nowadays gynaecological practice

We had esteemed faculty 1) Dr Manjula anagani

- 2) Dr Ramakrishna Hanuman.
- 3) Dr Kavitha Chalasani