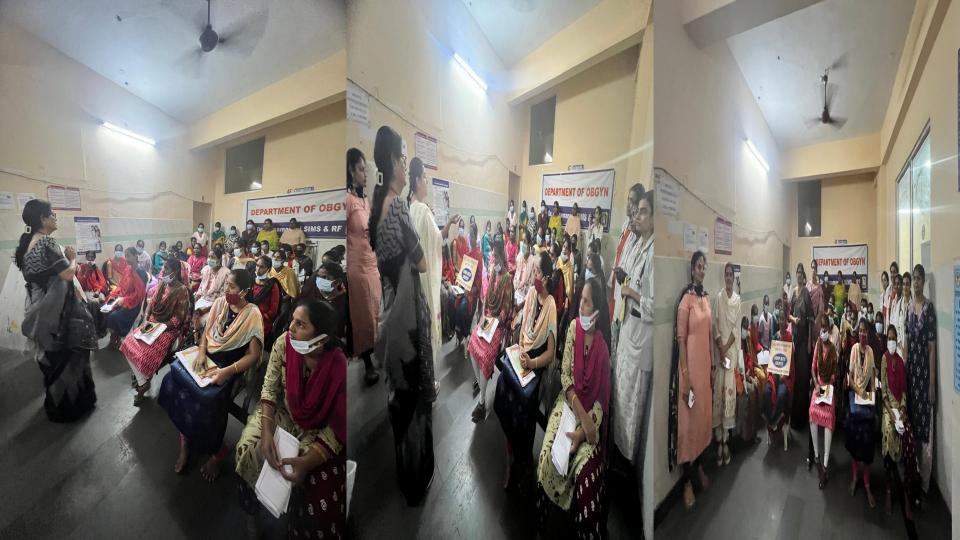

### March 21 2025

Awareness about Down's syndrome and the importance of screening to the antenatal opd patients on World Down's syndrome day with a motto - DOWN with Dignity