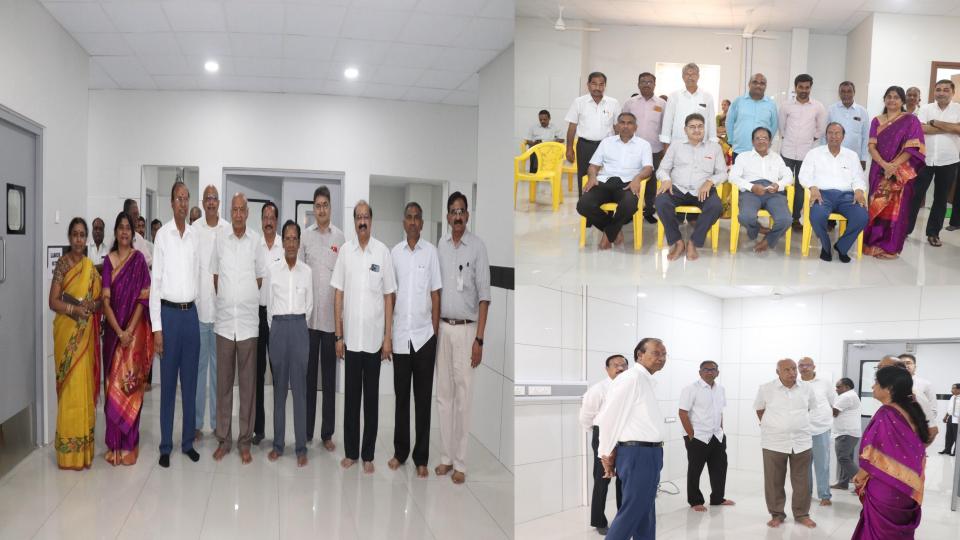

Inauguration of renovated labour room and operation theatre complex.

# April 18 2025

The newly renovated labor room exudes a sense of calm and professionalism, designed to provide comfort and support to both expecting mothers and medical staff, aimed at making childbirth a more positive and reassuring experience.